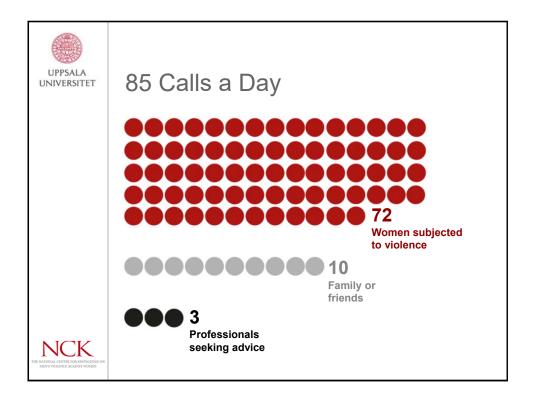

| UPPSALA<br>UNIVERSITET | NCK and the               | e Istanbul Convention                                                                      |
|------------------------|---------------------------|--------------------------------------------------------------------------------------------|
|                        | Prevention                | Training of professionals                                                                  |
|                        | Protection<br>and support | 24/7 telephone helpline<br>Ensuring access to adequate<br>information for victims of crime |
|                        |                           | Improved medical counseling,<br>trauma care and forensic<br>services                       |
|                        | Prosecution               | Routines for medical<br>examinations, collecting samples<br>and medical forensic reports   |